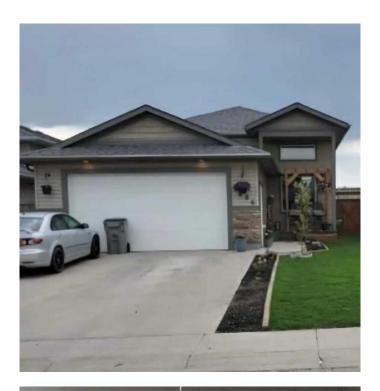

### \$424,900

5 Bedroom, 2.00 Bathroom, 1,104 sqft Residential on 0.03 Acres

Pinnacle Ridge., Grande Prairie, Alberta

This well maintained home is ready for you! The bright front living room features large windows for plenty of natural light. The open-concept kitchen and dining area offer ample cabinetry, and direct access to a deckâ€"perfect for entertaining and relaxing. Beautiful tiled backsplash & stainless steel appliances compliment the gorgeous cream grey cabinets. Upstairs, you'll find three bedrooms, including a primary suite with a private ensuite & large walk-in closet, plus a full main bath. The basement is partially developed and awaits your finishing touches, two good sized bedrooms are already started. A double garage provides plenty of parking & lots of storage shelving, plus it is heated. Yard is fully fenced and landscaped with a nice large deck to enjoy.