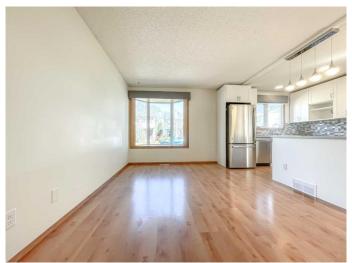

## \$550,000

5 Bedroom, 2.00 Bathroom, 840 sqft Residential on 0.07 Acres

Riverbend, Calgary, Alberta

Renovated 4 level split located on a quiet street with a south backyard in the community of Riverbend. Nice open plan has laminate flooring throughout the living room and the updated kitchen. Loads of cabinets, quartz countertops, stainless steel appliances with a gas stove and a farmers sink. Upper level has 3 bedrooms, all with laminate flooring and an updated bathroom. 3rd level has 2 bedrooms, a 3 piece bathroom and laundry. Basement is partially developed with a family room. Many other updates include the Kitchen (2020), furnace (2020), double garage (2020), sidewalks and landscaping (2020) and a hot water tank (2024). Call to view this fine home today!

#### Interior

Interior Features Quartz Counters

Appliances Dishwasher, Dryer, Garage Control(s), Range Hood, Refrigerator,

Stove(s), Washer, Window Coverings

Heating Forced Air, Natural Gas

Cooling None
Has Basement Yes