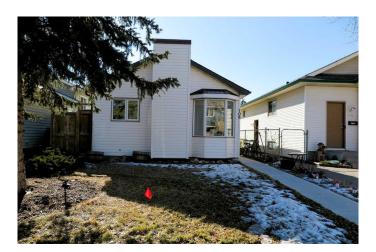

## \$550,000

5 Bedroom, 2.00 Bathroom, 840 sqft Residential on 0.07 Acres

Riverbend, Calgary, Alberta

Renovated 4 level split located on a quiet street with a south backyard in the community of Riverbend. Nice open plan has laminate flooring throughout the living room and the updated kitchen. Loads of cabinets, quartz countertops, stainless steel appliances with a gas stove and a farmers sink. Upper level has 3 bedrooms, all with laminate flooring and an updated bathroom. 3rd level has 2 bedrooms, a 3 piece bathroom and laundry. Basement is partially developed with a family room. Many other updates include the Kitchen (2020), furnace (2020), double garage (2020), sidewalks and landscaping (2020) and a hot water tank (2024). Call to view this fine home today!

#### Interior

Interior Features Quartz Counters

Appliances Dishwasher, Dryer, Garage Control(s), Range Hood, Refrigerator,

Stove(s), Washer, Window Coverings

Heating Forced Air, Natural Gas

Cooling None
Has Basement Yes