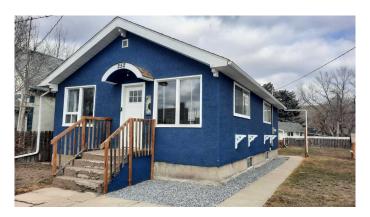

# \$262,500 - 252 Railway Avenue E, Drumheller

MLS® #A2207753

# \$262,500

3 Bedroom, 1.00 Bathroom, 809 sqft Residential on 0.14 Acres

Downtown Drumheller, Drumheller, Alberta

3 Bedroom 1 Bathroom Bungalow! Located on a fully fenced 50x120 lot with covered patio, single detached garage. Just a short walk to Restaurants, the shops of Downtown, Movie Theatre, Splash Park, Library and the Valleys Trail system