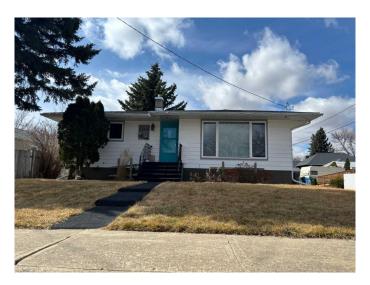

# \$399,000

3 Bedroom, 2.00 Bathroom, 1,049 sqft Residential on 0.17 Acres

NONE, Coaldale, Alberta

Fully renovated! This charming bungalow is a great starter home! With 3 Bedrooms and one bath on the main floor there is plenty of space for and your family. The Basement also features a large family room. and another bathroom. The lot is huge with space to build a large shop. There are lots of mature trees, a single detached garage & lots more extra parking. The home has already benefitted from upgrades like new windows, doors, shingles! This is move in ready and all the expensive upgrades are done for you.