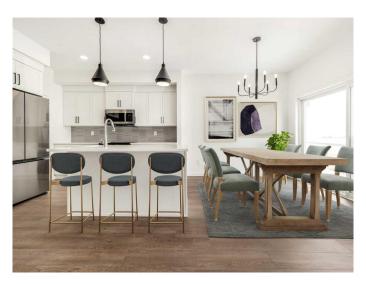

# \$469,900

3 Bedroom, 3.00 Bathroom, 1,307 sqft Residential on 0.08 Acres

Copperwood, Lethbridge, Alberta

The popular "Grayson" model by Avonlea Homes. This home is close to School, Park and Play Ground. Check out these great new elevations. Nice and open floor plan on the main floor, 9' Flat Painted ceilings, large windows for that extra sunlight. Great corner pantry in the kitchen for storage. Upstairs there are 3 nice bedrooms, full bath, convenience of laundry, master bedroom with walk in closet and ensuite with 5' shower. The Basement is undeveloped but set up for family room, 4th bedroom and another full bath. Close to school, park and Playground. Home is virtually staged. New Home Warranty

# Interior

Interior Features Kitchen Island, Pantry, Quartz Counters, Walk-In Closet(s)

Appliances Dishwasher, Electric Range, Microwave Hood Fan, Refrigerator

Heating Forced Air

Cooling None

Has Basement Yes