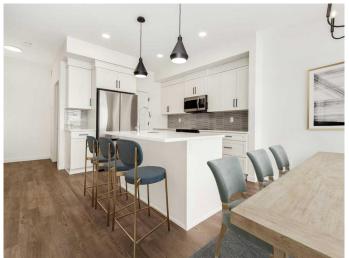

# \$469,900

3 Bedroom, 3.00 Bathroom, 1,307 sqft Residential on 0.08 Acres

Copperwood, Lethbridge, Alberta

The popular "Grayson" model by Avonlea Homes. This home is close to School, Park and Play Ground. Check out these great new elevations. Nice and open floor plan on the main floor, 9' Flat Painted ceilings, large windows for that extra sunlight. Great corner pantry in the kitchen for storage. Upstairs there are 3 nice bedrooms, full bath, convenience of laundry, master bedroom with walk in closet and ensuite with 5' shower. The Basement is undeveloped but set up for family room, 4th bedroom and another full bath. Close to school, park and Playground. Home is virtually staged. New Home Warranty

# Interior

Interior Features Kitchen Island, Pantry, Quartz Counters, Walk-In Closet(s)

Appliances Dishwasher, Electric Range, Microwave Hood Fan, Refrigerator

Heating Forced Air

Cooling None

Has Basement Yes