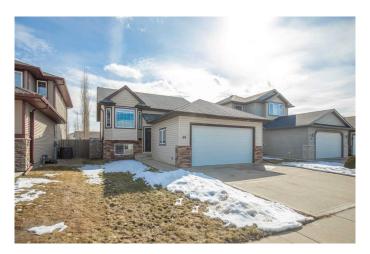

## \$475,000

4 Bedroom, 2.00 Bathroom, 1,041 sqft Residential on 0.12 Acres

Kingsgate, Red Deer, Alberta

LEGALLY SUITED UP/DOWN DUPLEX WITH FULLY SEPERATED UTILITIES!!! Investors Delight, this property is fully rented to excellent tenants bringing in \$3,365.00 per month with the tenants paying all Utilities!!! Both Units have 6 Appliances, Separate Furnaces and HWT's, Both units have been recently painted. Upstairs Unit has deck with stairs to fenced yard plus double attached garage. Basement Tenants has gravel parking pad large enough for 4 vehicles in the back. Property located on a quiet Close. This Investment property is totally turn key and very rare in this market!

#### **Essential Information**

MLS® # A2207651 Price \$475,000

Bedrooms 4

Bathrooms 2.00

Full Baths 2

Square Footage 1,041 Acres 0.12

Year Built 2010

Type Residential

Sub-Type Detached

Style Bi-Level

Status Active

## **Community Information**

Address A & B, 68 Kensington Close

Subdivision Kingsgate
City Red Deer
County Red Deer
Province Alberta
Postal Code T4P 0H5