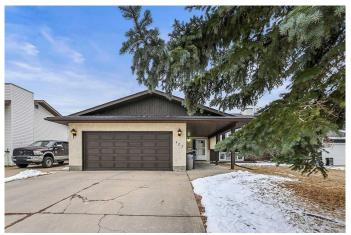

# \$424,900 - 127 Metcalf Avenue, Red Deer

MLS® #A2207516

### \$424,900

4 Bedroom, 3.00 Bathroom, 1,242 sqft Residential on 0.17 Acres

Morrisroe Extension, Red Deer, Alberta

Welcome to this 4 bdrm, 3 bath bi-level that backs onto a green space! This home is carpet free, has high ceilings plus has a seperate entrance to the lower level. This home also boasts one year old shingles, new flooring in the lower level, newer windows, a covered deck, lots of storage and so much more! Enjoy the wonderful community of Morrisroe and its distance to many amenities!

#### **Amenities**

Parking Spaces 2

Parking Double Garage Attached

# of Garages 2