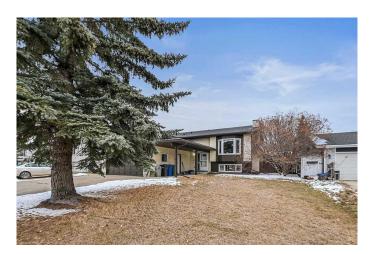

# \$424,900 - 127 Metcalf Avenue, Red Deer

MLS® #A2207516

### \$424,900

4 Bedroom, 3.00 Bathroom, 1,242 sqft Residential on 0.17 Acres

Morrisroe Extension, Red Deer, Alberta

Welcome to this 4 bdrm, 3 bath bi-level that backs onto a green space! This home is carpet free, has high ceilings plus has a seperate entrance to the lower level. This home also boasts one year old shingles, new flooring in the lower level, newer windows, a covered deck, lots of storage and so much more! Enjoy the wonderful community of Morrisroe and its distance to many amenities!