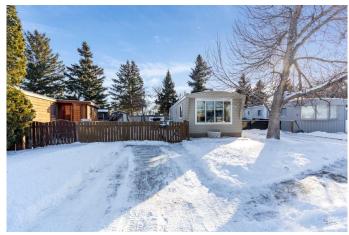

# \$49,900 - 8, 2460 Southview Drive Se, Medicine Hat

MLS® #A2207497

# \$49,900

3 Bedroom, 1.00 Bathroom, 880 sqft Mobile on 0.00 Acres

Southview-Park Meadows, Medicine Hat, Alberta

Welcome to this mobile home which has seen some extensive upgrades! A large kitchen and dining room greet you upon entering with new vinyl flooring throughout most of the home. Newer vinyl windows throughout (not including bathroom and kitchen) along with new siding and additional insulation (and insulation in the skirting) are a nice upgrade to the efficiency of this home. There are three bedrooms and the two smaller rooms host built in beds which will stay with the home. The bathroom has seen upgrades including a new large soaker tub! The washer, dryer and stove are new within the last few years and there is a HE furnace and the water tank and fridge are newer as well (6 yrs old). The central air has recently been serviced(2023) and the metal roof was replaced within the last 4 years. There is a large fenced yard with mature raspberry vines at the back of the lot. Ready to move in with a guick possession to make this your new home!