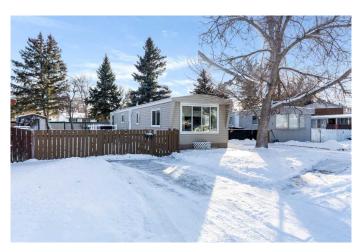

# \$49,900 - 8, 2460 Southview Drive Se, Medicine Hat

MLS® #A2207497

# \$49,900

3 Bedroom, 1.00 Bathroom, 880 sqft Mobile on 0.00 Acres

Southview-Park Meadows, Medicine Hat, Alberta

Welcome to this mobile home which has seen some extensive upgrades! A large kitchen and dining room greet you upon entering with new vinyl flooring throughout most of the home. Newer vinyl windows throughout (not including bathroom and kitchen) along with new siding and additional insulation (and insulation in the skirting) are a nice upgrade to the efficiency of this home. There are three bedrooms and the two smaller rooms host built in beds which will stay with the home. The bathroom has seen upgrades including a new large soaker tub! The washer, dryer and stove are new within the last few years and there is a HE furnace and the water tank and fridge are newer as well (6 yrs old). The central air has recently been serviced(2023) and the metal roof was replaced within the last 4 years. There is a large fenced yard with mature raspberry vines at the back of the lot. Ready to move in with a guick possession to make this your new home!