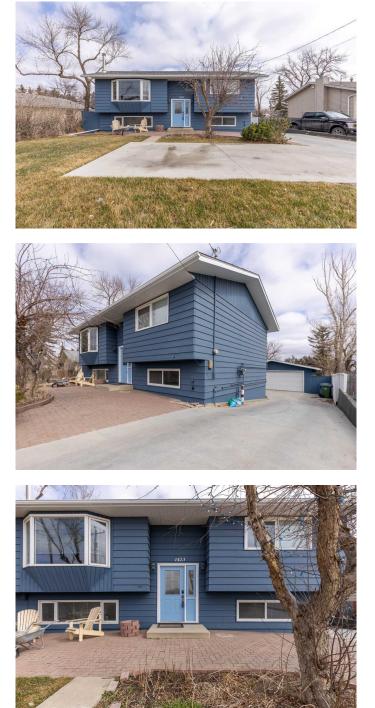

# \$445,000 - 1423 20 Street, Coaldale

MLS® #A2207449

#### \$445,000

4 Bedroom, 2.00 Bathroom, 1,217 sqft Residential on 0.25 Acres

NONE, Coaldale, Alberta

With just shy of 11,000 sq/ft, this lot offers you a spacious yard, super sized detached garage and enough parking for all your guests to park off-street! This home has been lovingly renovated and upgraded in the past few years, with over \$65,000 spent on features such as a new sunroom, garage heater, toilets, carpet, EV charging (220V), soffit, fascia, gutters, paint, fencing, concrete pad and SO much more! This bi-level home offers a bright main floor with 2 living areas thanks to the 4 season sunroom, dining area and cozy kitchen with stainless steel appliances. There's 2 bedrooms up that share a 4 piece bathroom to round out the main floor. The basement is a walk-out from the secondary sun room, 2 more bedrooms, 3 piece bathroom, laundry room, private family room and plentiful storage space. The detached garage measures 30'6" x 21'5" and is heated with EV charging. The yard has a newly installed fence, spacious garden areas and a patio to enjoy this summer!