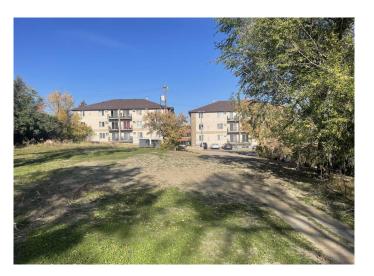

## \$95,999

0 Bedroom, 0.00 Bathroom, Land on 0.15 Acres

SE Hill, Medicine Hat, Alberta

Investor Alert!!! This 50ftx130ft lot is located in desirable SE Hill. Walking distance to city hall, the Esplanade, coffee shops, shopping and much more. Zoned MU-D