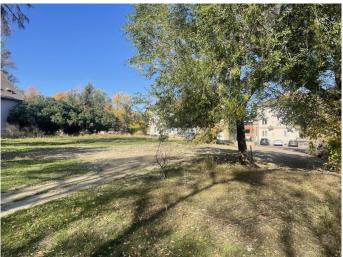

## \$95,999

0 Bedroom, 0.00 Bathroom, Land on 0.15 Acres

SE Hill, Medicine Hat, Alberta

Investor Alert!!! This 50ftx130ft lot is located in desirable SE Hill. Walking distance to city hall, the Esplanade, coffee shops, shopping and much more. Zoned MU-D