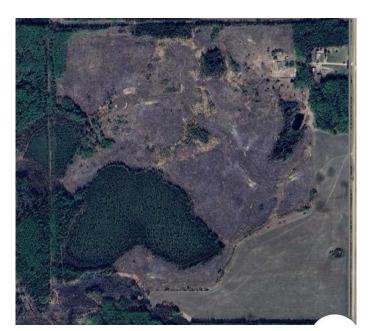

#### \$389,000

0 Bedroom, 0.00 Bathroom, Land on 148.99 Acres

NONE, Rural Northern Lights, County of, Alberta

Good land is at a premium and prices seem to keep going up-now is the time to act. This parcel of land is relatively level and has been logged years ago. Adjacent lands have similar soils and are already fully under cultivation. Natural tree regrowth and grasses comprise the majority of the land. Perfect for grazing or clear the rest of it and turn it into income producing land. Either way, waiting lets the prices keep rising so call today to find out more!