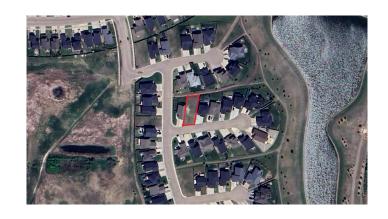

### \$145,000

0 Bedroom, 0.00 Bathroom, Land on 0.15 Acres

Parkview Estates, Lloydminster, Alberta

Location is everything when you build a new home... consider a place where after a certain time a security gate facilitates who enters and leaves the development. This is Lakeshore Estates, a subdivision where entry after hours is restricted to owners and/or invited guests. There are no bad locations within this development, as these are non-busy streets that don't offer a shortcut to get anywhere. This bare land residential development is prime for you to build your dream home... this community of homes offers a private walking path, private playground and many other amenities you will find in similar residential developments. Lot 16 is in the second cul de sac within the development with the backyard facing north. There is common area greenspace/walking path separating the backyard of this lot and the lot to the north giving extra distance and separation between yard. This lot is 6930 square feet and will accommodate a large size family home and attached garage.

# **Community Information**

Address 16, 2715 73 Avenue

Subdivision Parkview Estates

City Lloydminster
County Lloydminster

Province Alberta
Postal Code T9V 3C5

#### **Exterior**

Lot Description Irregular Lot, Waterfront