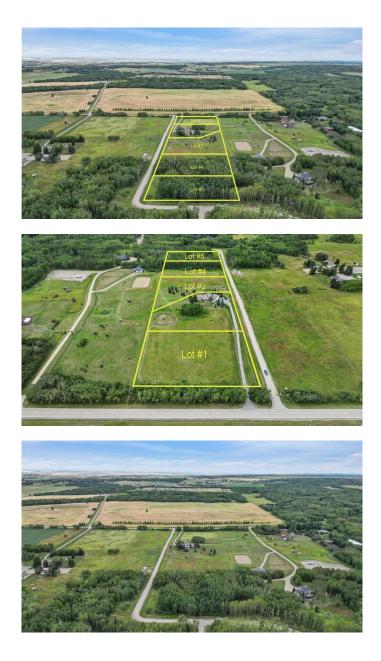

#### \$591,000

0 Bedroom, 0.00 Bathroom, Land on 2.10 Acres

Glendale Meadows, Rural Rocky View County, Alberta

Welcome to ELKSTONE ESTATES lot # 4 in the rural community of Bearspaw. Enjoy the escape to country life with amenities just minutes away. This new development consists of 2 acre parcels nestled in a quiet paved road cul de sac with trees and underground services to property line (Power, Gas and Rocky View Water Co-op hook up) + paved approach. Enjoy the freedom to design your own home by your preferred builder. Common sense Architectural Guidelines apply to preserve value and consistency of the development. Schedule a viewing today and explore the possibilities of this remarkable lot in the new community of ELKSTONE ESTATES in Bearspaw first hand!! Please Note - great opportunity for Builders with 4 lots available in sought after country setting.