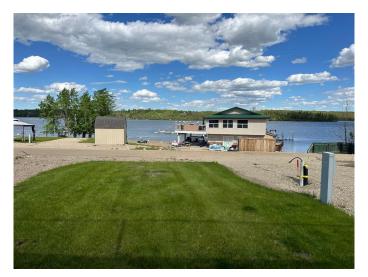

#### \$94,900

0 Bedroom, 0.00 Bathroom, Land on 0.06 Acres

Sandy Cove, Rural Red Deer County, Alberta

Serviced lakeside RV/Park model lot ready for year-round use with power, sewer and water hookups right to your lot and just steps from the beach, boat dock and golf course at Pine Lake. Prime location at just 30 mins to Red deer and 90 minutes to Calgary. Excellent fishing, water sports and year round recreational activities. Sandy Cove beach is the latest full ownership RV/ Park Model resort in Central Alberta offering low condo fees and true waterfront. Boat slips on the dock are available to rent and right close to this lot! IT GETS EVEN BETTER..... AN 18 hole golf course & Clubhouse with lakefront patio/lounge & restaurant is just a short walk away. Stay and play....invest in your future!

### **Community Information**

Address 18. 25054 South Pine Lake Road

Subdivision Sandy Cove

City Rural Red Deer County

County Red Deer County

Province Alberta
Postal Code T0M 1R0

**Amenities** 

Amenities Beach Access, Boating, Colf Course, Park, Playground, Clubhouse