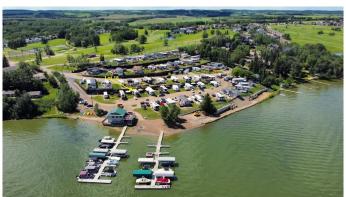

#### \$94,900

0 Bedroom, 0.00 Bathroom, Land on 0.06 Acres

Sandy Cove, Rural Red Deer County, Alberta

Serviced lakeside RV/Park model lot ready for year-round use with power, sewer and water hookups right to your lot and just steps from the beach, boat dock and golf course at Pine Lake. Prime location at just 30 mins to Red deer and 90 minutes to Calgary. Excellent fishing, water sports and year round recreational activities. Sandy Cove beach is the latest full ownership RV/ Park Model resort in Central Alberta offering low condo fees and true waterfront. Boat slips on the dock are available to rent and right close to this lot! IT GETS EVEN BETTER..... AN 18 hole golf course & Clubhouse with lakefront patio/lounge & restaurant is just a short walk away. Stay and play....invest in your future!

### **Community Information**

Address 18. 25054 South Pine Lake Road

Subdivision Sandy Cove

City Rural Red Deer County

County Red Deer County

Province Alberta
Postal Code T0M 1R0

**Amenities** 

Amenities Beach Access, Boating, Colf Course, Park, Playground, Clubhouse