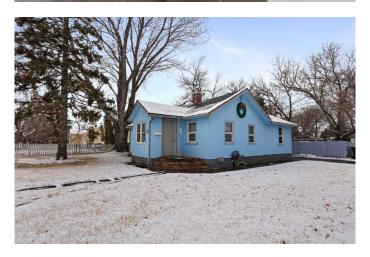

### \$229,900

3 Bedroom, 1.00 Bathroom, 1,022 sqft Residential on 0.18 Acres

St Edwards, Lethbridge, Alberta

Situated on a huge 7,944 sq. ft. corner lot, this 3-bedroom, 1-bathroom detached home, is an impressive lot, and hosts a Single detached Garage. This property is ideal for a growing family or an investor looking ahead to multi-family development opportunities (with city of Lethbridge approval). The large lot size offers plenty of flexibilityâ€"enjoy it as a spacious family home, updating it to add value, or explore the potential for future development. Located in a prime area with easy access to schools, parks, shopping, and transit, this is a great investment in both comfort and future growth. Book your showing today!