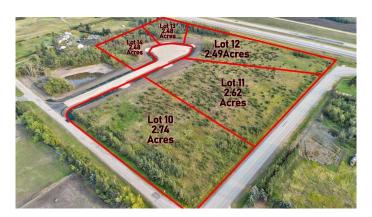

#### \$229,000

0 Bedroom, 0.00 Bathroom, Land on 2.49 Acres

Richmond Hill Estates., Rural Grande Prairie No. 1, County of, Alberta

Brand new development in Richmond Hill Estates! Minutes away from Grande Prairie. This community is a sought afterlocation where families have settled for years for the convenience of location as well as the stunning views both East and West. Buy a lot,Design your Plan, Connect with a Builder and make your dreams come true. Lots range of light tree cover and partially open, developingmade easy. Need help designing, drawing, or coordinating we can help connect you to the right people. Have your agent reach out to ustoday and book your showing to explore your future yard.

MLS® # A2206425 Price \$229,000

Bathrooms 0.00 Acres 2.49 Type Land

Sub-Type Residential Land

Status Active

## **Community Information**

Address 14, 701413 Range Road 72

Subdivision Richmond Hill Estates.

City Rural Grande Prairie No. 1, County of

County Grande Prairie No. 1, County of

Province Alberta
Postal Code T8W5J6