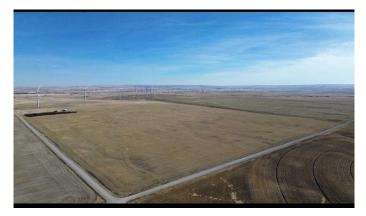

#### \$1,500,000

0 Bedroom, 0.00 Bathroom, Land on 156.25 Acres

NONE, Cardston, Alberta

This expansive 156.25-acre parcel offers prime cultivated dryland in the heart of Cardston County. Located just 3.7 km north of Highway 5 on Range Road 231, the property provides convenient access while maintaining a serene rural setting. Enjoy breathtaking views of the majestic Rocky Mountains from this exceptional piece of land.

#### **Essential Information**

| MLS® #    | A2206413        |
|-----------|-----------------|
| Price     | \$1,500,000     |
| Bathrooms | 0.00            |
| Acres     | 156.25          |
| Туре      | Land            |
| Sub-Type  | Commercial Land |
| Status    | Active          |