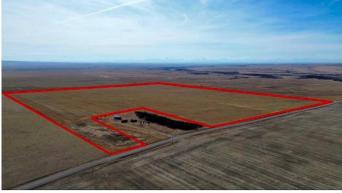

#### \$1,500,000

0 Bedroom, 0.00 Bathroom, Land on 156.25 Acres

NONE, Cardston, Alberta

This expansive 156.25-acre parcel offers prime cultivated dryland in the heart of Cardston County. Located just 3.7 km north of Highway 5 on Range Road 231, the property provides convenient access while maintaining a serene rural setting. Enjoy breathtaking views of the majestic Rocky Mountains from this exceptional piece of land.

#### **Essential Information**

| MLS® #    | A2206413        |
|-----------|-----------------|
| Price     | \$1,500,000     |
| Bathrooms | 0.00            |
| Acres     | 156.25          |
| Туре      | Land            |
| Sub-Type  | Commercial Land |
| Status    | Active          |