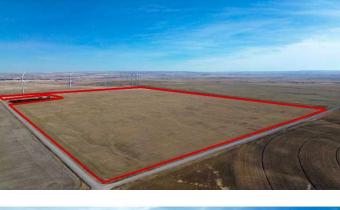

#### \$1,500,000

0 Bedroom, 0.00 Bathroom, Land on 156.25 Acres

NONE, Cardston, Alberta

This expansive 156.25-acre parcel offers prime cultivated dryland in the heart of Cardston County. Located just 3.7 km north of Highway 5 on Range Road 231, the property provides convenient access while maintaining a serene rural setting. Enjoy breathtaking views of the majestic Rocky Mountains from this exceptional piece of land.

#### **Essential Information**

| MLS® #    | A2206413        |
|-----------|-----------------|
| Price     | \$1,500,000     |
| Bathrooms | 0.00            |
| Acres     | 156.25          |
| Туре      | Land            |
| Sub-Type  | Commercial Land |
| Status    | Active          |