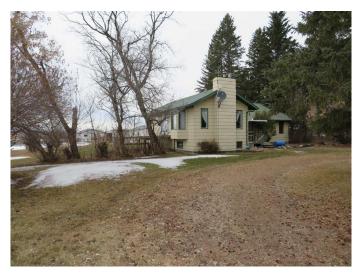

## \$775,000

4 Bedroom, 2.00 Bathroom, 1,495 sqft Residential on 14.95 Acres

NONE, Rural Red Deer County, Alberta

Check this one out! Perfect starter acreage or hobby farm. Sitting on just under 15 acres this property gives one endless opportunities. Be it small business small live stock operation or simple acreage living for the horse lover. The acreage provides about seven acres of having and five acres of pasture land. Wonderful out building set up for livestock with 30x60 shop fully insulated,220 power, gas line roughed in. 8 stall horse barn. Large one hundred ft loafing shed/shelter. 60x80 outside riding arena. Large storge building with room for inside riding arena. Newer insulated tack shed. Automatic stock waterer. Property fully fenced with lots of cross fencing. Two wells. The home on this property is a very good sized bungalow with 4 bedrooms one and half bathrooms large open living space with updates to flooring, kitchen (moca maple cabinets) new paint and newer upgrades to both bathrooms. Some newer vinyl windows on the main floor added. Wood burning fireplaces up and down to keep you warm through the cold times. New front door and garden doors to the deck. Deck has been re done with pressure treated wood with new metal railing to be added. The deck faces south west with wonderful views over looking the property. Basement features a warm and cozy family room. Seperate basemnet entrance with large boot room. Furnace is about ten years old. Metal roof. Property is

#### Built in 1984

## **Exterior**

Exterior Features Private Entrance, Private Yard, Storage, Uncovered Courtyard

Lot Description Backs on to Park/Green Space, Front Yard, Many Trees, No Neighbours

Behind, Paved, Private, Secluded, Pasture

Roof Metal

Construction Concrete, Wood Frame

Foundation Poured Concrete