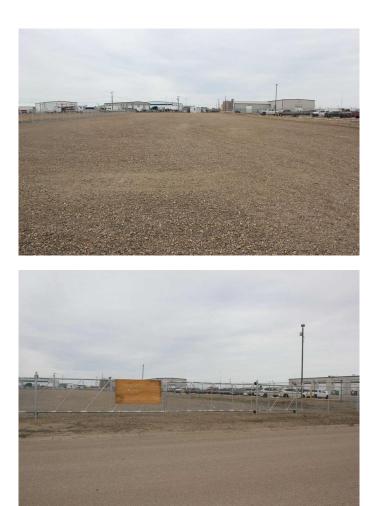

#### \$1,500

0 Bedroom, 0.00 Bathroom, Land on 1.81 Acres

Redcliff Industrial, Redcliff, Alberta

Industrial land for lease! Looking for the perfect space for your business operations? This 1.81 acre parcel in Redcliff offers a fully fenced and gated yard, providing security for your equipment, storage or industrial needs. The graveled surface ensures durability and all- weather accessibility, making it ideal for trucking, construction or outdoor storage. Located with easy access to Trans Canada Highway.