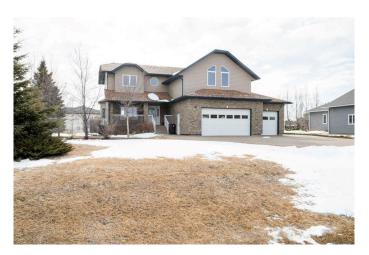

## \$809,900

5 Bedroom, 4.00 Bathroom, 2,602 sqft Residential on 0.56 Acres

Carriage Lane Estates, Rural Grande Prairie No. 1, County of, Alberta

This fully updated and beautifully refreshed home offers a perfect blend of comfort, style, and convenience. With 5 spacious bedrooms and 3.5 modern bathrooms, it provides ample room for growing families or those who enjoy extra space. The upstairs features large bonus room with it's own cozy fireplace, creating a perfect retreat for relaxation or entertainment. 3 Bedrooms upstairs with one being the primary Bedroom that offers you a large soaker tub in the 5pc En-suite and a walk in closet in the primary bedroom to top it all off. The beautiful bright main floor offers so much space for hosting with a formal living room and a dining room that flows into a living room, all of this on absolutely beautiful refinished hardwood flooring!! The beautiful kitchen centers this all with a large island, gas stove and plenty of kitchen storage. Main floor laundry in a mud room that leads to the garage. Large basement that provides you with 2 more bedrooms and a full bathroom. Massive rec room as well giving your family SO MUCH ROOM FOR ACTIVITIES. This home is also sure to be comfortable year round with the in-floor heating in the basement or the Central A/C throughout the home. The triple car heated garage offers plenty of room for vehicles and storage, ensuring your outdoor toys are always ready to go. Large driveway with RV Parking! Situated on a

generous over half-acre lot, this property provides plenty of outdoor space for gatherings, gardening, or simply enjoying the peaceful surroundings. It's truly a home that combines modern amenities with spacious living both inside and out. Contact your real estate professional today!

## **Essential Information**

MLS® # A2205905 Price \$809,900

Bedrooms 5
Bathrooms 4.00
Full Baths 3
Half Baths 1

Square Footage 2,602 Acres 0.56 Year Built 2007

Type Residential
Sub-Type Detached
Style 2 Storey
Status Active