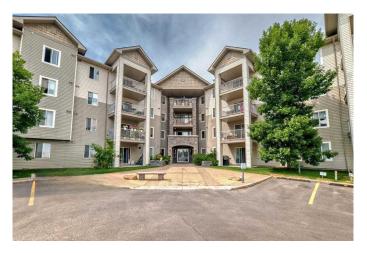

### \$319,900

2 Bedroom, 2.00 Bathroom, 926 sqft Residential on 0.00 Acres

Somerset, Calgary, Alberta

Spacious, bright, top level corner unit with 2 bedrooms. Primary bedroom has an en suite and there is a second 4 piece bathroom next to the second bedroom. Freshly painted throughout, new laminate flooring and new carpets. This unit is inviting, very clean and ready to move in. Enjoy the privacy of top level, corner unit living with corner balcony. Layout is ideal with separated bedrooms with living room separating them. In unit storage, laundry room and corner gas fireplace This is one of the larger units in the complex. You virtually step out the complex doors and you can walk to the C Train in 3-4 minutes! Numerous amenities in the Shawnessy south area including loads of shopping, library, recreation centre, restaurants, box stores and more. Condo fees include all utilities. Quick possession.

# of Stories 4

## **Exterior**

Exterior Features Balcony Roof Asphalt

Construction Concrete, Vinyl Siding, Wood Frame