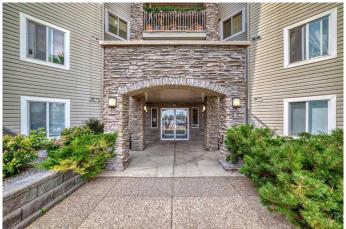

### \$319,900

2 Bedroom, 2.00 Bathroom, 926 sqft Residential on 0.00 Acres

Somerset, Calgary, Alberta

Spacious, bright, top level corner unit with 2 bedrooms. Primary bedroom has an en suite and there is a second 4 piece bathroom next to the second bedroom. Freshly painted throughout, new laminate flooring and new carpets. This unit is inviting, very clean and ready to move in. Enjoy the privacy of top level, corner unit living with corner balcony. Layout is ideal with separated bedrooms with living room separating them. In unit storage, laundry room and corner gas fireplace This is one of the larger units in the complex. You virtually step out the complex doors and you can walk to the C Train in 3-4 minutes! Numerous amenities in the Shawnessy south area including loads of shopping, library, recreation centre, restaurants, box stores and more. Condo fees include all utilities. Quick possession.