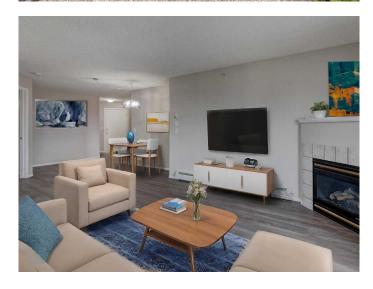

### \$319,900

2 Bedroom, 2.00 Bathroom, 926 sqft Residential on 0.00 Acres

Somerset, Calgary, Alberta

Spacious, bright, top level corner unit with 2 bedrooms. Primary bedroom has an en suite and there is a second 4 piece bathroom next to the second bedroom. Freshly painted throughout, new laminate flooring and new carpets. This unit is inviting, very clean and ready to move in. Enjoy the privacy of top level, corner unit living with corner balcony. Layout is ideal with separated bedrooms with living room separating them. In unit storage, laundry room and corner gas fireplace This is one of the larger units in the complex. You virtually step out the complex doors and you can walk to the C Train in 3-4 minutes! Numerous amenities in the Shawnessy south area including loads of shopping, library, recreation centre, restaurants, box stores and more. Condo fees include all utilities. Quick possession.

#### Interior

Interior Features No Smoking Home, See Remarks

Appliances Dishwasher, Electric Range, Microwave, Range Hood, Refrigerator,

Washer/Dryer

Heating Baseboard

Cooling None
Fireplace Yes
# of Fireplaces 1

Fireplaces Gas, Living Room