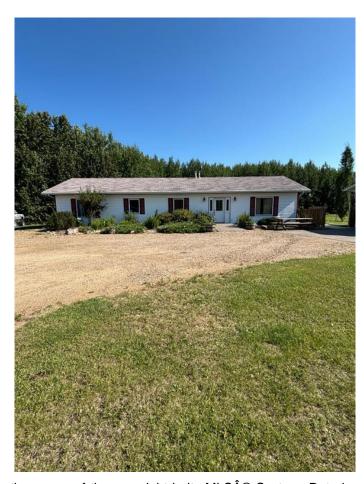

### \$429,000

4 Bedroom, 2.00 Bathroom, 1,969 sqft Residential on 1.16 Acres

Lac La Biche, Lac La Biche, Alberta

Attention Families, working crews, discover your perfect home just minutes from Lac La Biche in the peaceful Martin Estates subdivision. This inviting 1.16-acre property features a spacious 1969 sq ft bungalow with 4 bedrooms and 2 bathrooms, including a master suite with its own ensuite. Enjoy the open concept kitchen and living area, perfect for modern living and entertaining. No Basement so no stairs to climb or basement to clean. This property also contains a charming backyard including its own fireplace, ideal for relaxing evenings. A 720 sq ft detached garage provides ample space for vehicles and storage. This home is the perfect balance of seclusion and convenience with close by town amenities!

#### **Exterior**

Exterior Features Fire Pit, Private Yard

Lot Description Back Yard, Front Yard, Lawn, Many Trees

Roof Asphalt Shingle

Construction Vinyl Siding, Wood Frame

Foundation Poured Concrete