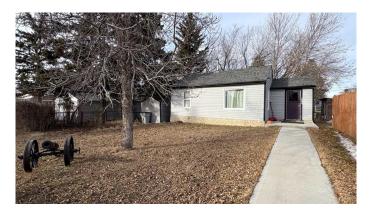

# \$104,900

1 Bedroom, 1.00 Bathroom, 451 sqft Residential on 0.16 Acres

Wainwright, Wainwright, Alberta

Single and exploring home ownership. . .or perhaps looking to increase your rental portfolio without breaking the bank? This cute little property with spacious tree'd back yard might just fit the bill! This 1 bedroom/1 full bath property is located on quiet 6th Ave. and is close to downtown shopping! (New roof 2020).

#### **Exterior**

Exterior Features Storage

Lot Description Back Lane, Back Yard, Front Yard, Landscaped, Lawn, Rectangular Lot,

Many Trees, Street Lighting

Roof Asphalt Shingle

Construction Vinyl Siding, Wood Frame