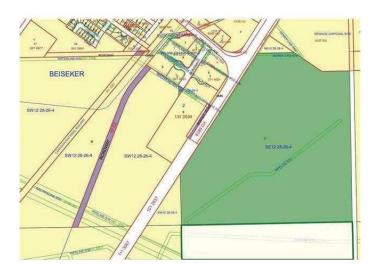

### \$1,400,000

0 Bedroom, 0.00 Bathroom, Land on 128.57 Acres

NONE, Rural Rocky View County, Alberta

Great opportunity to own land next to the Village of Beiseker, totaling 128.57 Acres of land. Recently approved 8 Acres of Highway business commercial with plans for review. This 8 acres of land is facing Highway #9 on the east side of Beiseker. Perfect for the development potential for Gas station, truck stop, tourist campground, restaurant, truck trailer service and more. Remainder of land is farmland with currently two well sites on this parcel of land

#### **Additional Information**

Date Listed March 25th, 2025

Days on Market 30

Zoning A-GEN, C-HWY