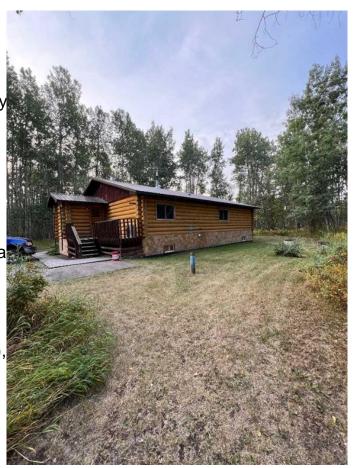

### \$399,000

3 Bedroom, 1.00 Bathroom, 1,401 sqft Residential on 11.00 Acres

NONE, Goodfare, Alberta

11+/- acres just 20 minutes West of Beaverlodge and 2 miles South of Goodfare. There is a well maintained 3 bedroom, 1 bath, milled log home on a full undeveloped basement. Home has been well-looked after with new decks, flooring, some light fixtures and a newer roof and furnace. Lots of outbuildings including a barn, sheds and steel grain bin. Yard is well protected with mature poplar. Very nicely developed property for the price, closest neighbour is a 1/2 mile away. Great opportunity to get out of town, have few horses or a hobby farm. Give your favorite Realtor® a call today.

#### **Exterior**

**Exterior Features** Fire Pit

Lot Description Low Maintenance Landscape

Roof Metal Construction Log Foundation Wood