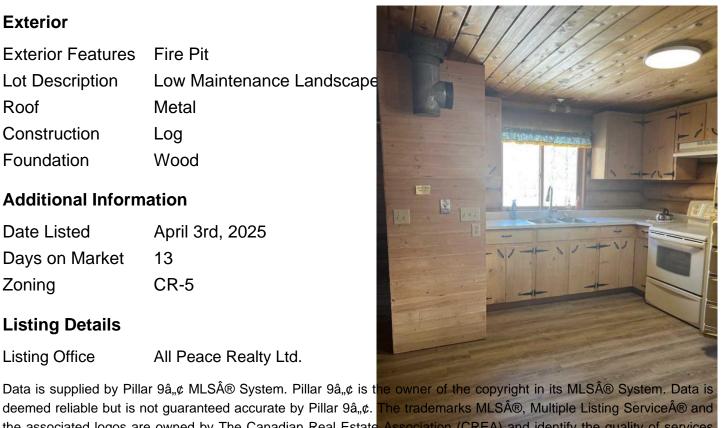

#### **Exterior**

**Exterior Features** Fire Pit

Lot Description Low Maintenance Landscape

Roof Metal Construction Log Foundation Wood