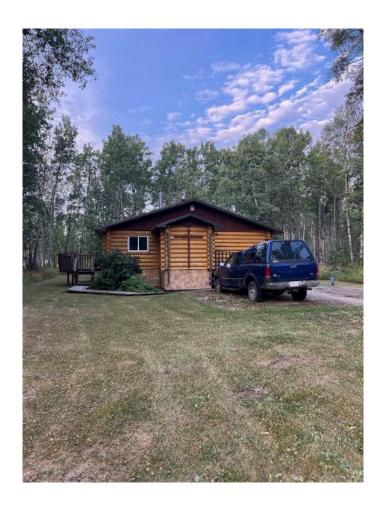

### \$399,000

3 Bedroom, 1.00 Bathroom, 1,401 sqft Residential on 11.00 Acres

NONE, Goodfare, Alberta

11+/- acres just 20 minutes West of Beaverlodge and 2 miles South of Goodfare. There is a well maintained 3 bedroom, 1 bath, milled log home on a full undeveloped basement. Home has been well-looked after with new decks, flooring, some light fixtures and a newer roof and furnace. Lots of outbuildings including a barn, sheds and steel grain bin. Yard is well protected with mature poplar. Very nicely developed property for the price, closest neighbour is a 1/2 mile away. Great opportunity to get out of town, have few horses or a hobby farm. Give your favorite Realtor® a call today.

#### **Exterior**

**Exterior Features** Fire Pit

Lot Description Low Maintenance Landscape

Roof Metal Construction Log Foundation Wood