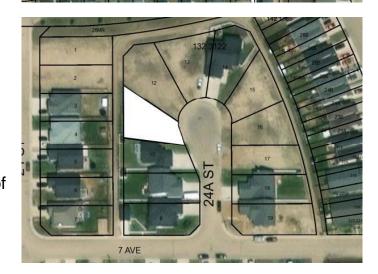

### \$88,600

0 Bedroom, 0.00 Bathroom, Land on 0.17 Acres

Wainwright, Wainwright, Alberta

Looking for a Vacant residential lot? Check out this lot in Enstrom Phase 1A. Residential Subdivision with 7282 sq ft.

# Community Information

Address 714 24a Street
Subdivision Wainwright
City Wainwright

County Wainwright No. 61, M.D. of

Province Alberta
Postal Code T9W 0B6