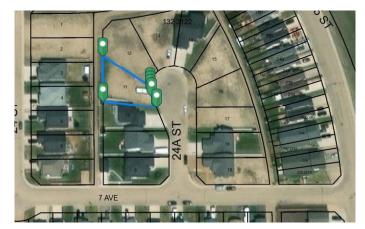

### \$88,600

0 Bedroom, 0.00 Bathroom, Land on 0.17 Acres

Wainwright, Wainwright, Alberta

Looking for a Vacant residential lot? Check out this lot in Enstrom Phase 1A. Residential Subdivision with 7282 sq ft.

# Community Information

Address 714 24a Street
Subdivision Wainwright
City Wainwright

County Wainwright No. 61, M.D. of

Province Alberta
Postal Code T9W 0B6