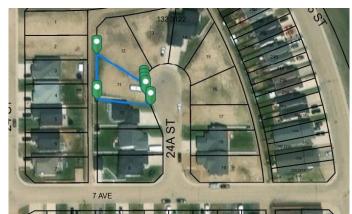

### \$88,600

0 Bedroom, 0.00 Bathroom, Land on 0.17 Acres

Wainwright, Wainwright, Alberta

Looking for a Vacant residential lot? Check out this lot in Enstrom Phase 1A. Residential Subdivision with 7282 sq ft.

# Community Information

Address 714 24a Street
Subdivision Wainwright
City Wainwright

County Wainwright No. 61, M.D. of

Province Alberta
Postal Code T9W 0B6