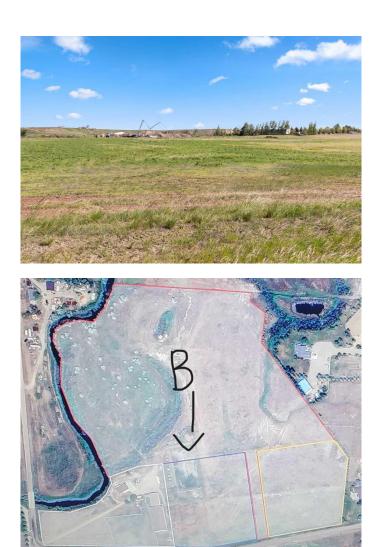

#### \$260,000

0 Bedroom, 0.00 Bathroom, Land on 4.30 Acres

NONE, Rural Cypress County, Alberta

Your dream acreage is just waiting to be built! It all starts with 4.3 acres of peace and quiet! Only minutes from Medicine Hat, this lot is located in a beautiful valley. Picturesque views and

a clean slate for your future acreage! The lot has been pre-drilled for a well and tested with excellent flow rates! Residents of Country Haven Estates will enjoy full services, including

Cypress County bus services, garbage collection and road snow plowing in the winter. Come

see the potential this acreage lot has to offer!