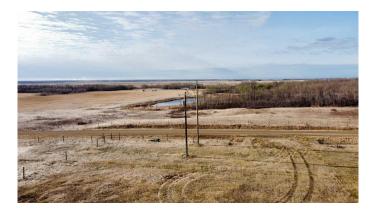

## \$129,000

0 Bedroom, 0.00 Bathroom, Land on 5.52 Acres

NONE, Rural Grande Prairie No. 1, County of, Alberta

5.52 acres located in the Klesken Hills, ready for you to develop. Power and gas services are already on the property and this lot was designed to support a pumpout septic system. Zoned CR-5 and located 4 km north of HWY 43 across the road from the Kleskun Hill Natural Area. Take a drive out and have a look or contact your favorite Real Estate Professional for more information.