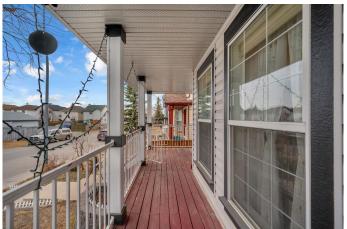

Outside, the fully fenced backyard features a large poured concrete patio, ideal for outdoor entertaining or quiet evenings at home. This property also includes a double detached garage and convenient alley access with green space at the rear, offering both privacy and added functionality.