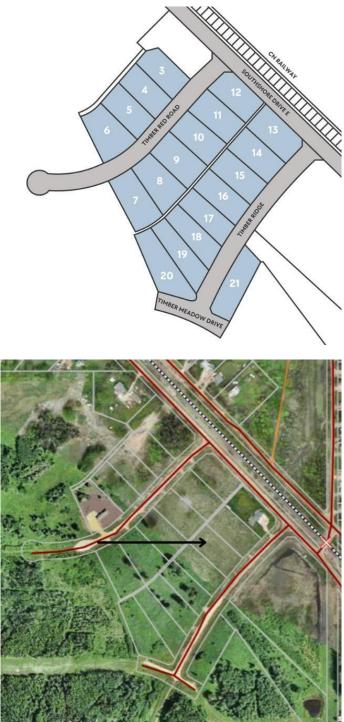

# \$89,900 - Lot 15 Timber Ridge Road, Wagner

MLS® #A2205312

## **Community Information**

| Address     | Lot 15 Timber Ridge Road            |
|-------------|-------------------------------------|
| Subdivision | NONE                                |
| City        | Wagner                              |
| County      | Lesser Slave River No. 124, M.D. of |
| Province    | Alberta                             |
| Postal Code | T0G 2M0                             |