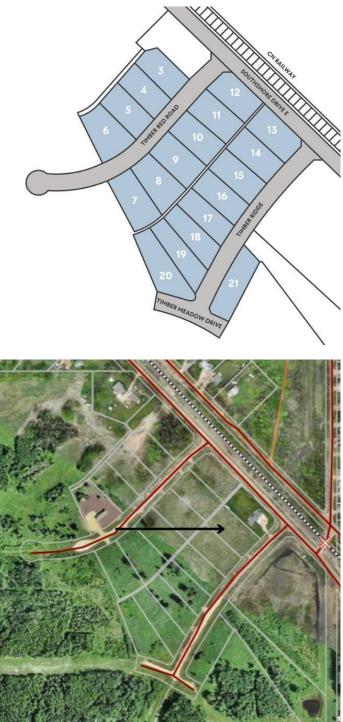

# \$89,900 - Lot 14 Timber Ridge Road, Wagner

MLS® #A2205309

#### \$89,900

0 Bedroom, 0.00 Bathroom, Land on 1.11 Acres

NONE, Wagner, Alberta

These 1-acre lots offer the perfect opportunity to build your dream home. Located just 15 minutes from town, you'll enjoy the peace and privacy of country living while still having easy access to local amenities. The property is ideally situated near a beautiful lake, providing fantastic opportunities for boating and fishing right at your doorstep. Utilities are already available at the property line, making it easy to start your project and build the home you've always wanted.

### **Community Information**

| Address     | Lot 14 Timber Ridge Road            |
|-------------|-------------------------------------|
| Subdivision | NONE                                |
| City        | Wagner                              |
| County      | Lesser Slave River No. 124, M.D. of |
| Province    | Alberta                             |
| Postal Code | T0G 2M0                             |