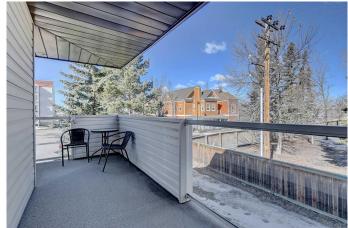

# \$134,900

2 Bedroom, 1.00 Bathroom, 923 sqft Residential on 509.03 Acres

Highland Park., Grande Prairie, Alberta

Adult Living in Brodie Manor! Enjoy comfort and convenience in this well-maintained 45+ condo complex designed for peaceful living. This bright corner unit with a wrap-around balcony offers plenty of natural light and beautiful views of green space and mature trees, with the chance of deer sightings. The balcony features glass paneling, room for a BBQ, and outdoor seatingâ€"a perfect space for relaxing or entertaining.