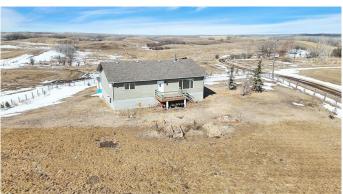

#### \$499,000

3 Bedroom, 3.00 Bathroom, 1,335 sqft Residential on 9.17 Acres

NONE, Rural Stettler No. 6, County of, Alberta

Escape to the rolling hills and open skies of the prairies with this scenic 9 + acre opportunity. Just a mile off pavement, this walkout bungalow offers the perfect blend of country charm and modern home conveniences. The main floor features an open-concept design, where the living, dining, and kitchen areas come together around a cozy wood-burning stove, creating the perfect gathering space and ambient setting. The primary suite features a private 3-piece ensuite, while a second bedroom and bath with a soaker tub provide comfort and relaxation. Off the dining area, a covered and screened-in deck lets you take in the peaceful views, rain or shine. Downstairs, the walkout lower level offers even more space to enjoy, with a rec room, wet bar, third bedroom, and a convenient 2-piece bathâ€"ideal for guests or entertaining. The oversized double attached garage provides parking and extra storage with extended concrete drive to the laneway. Just off the homesite there is a second garage/workshop ready for equipment or hobbies. With a large concrete driveway, partial fencing, and newly planted trees for a future windbreak, this property is ready to be shaped into your dream country escape. Bring along your horses, chickens, and your visionâ€"there's room to grow! Located just 30 minutes from Stettler and quick drive into Big Valley, this is your chance to slow

down, spread out, and enjoy the beauty of rural living.