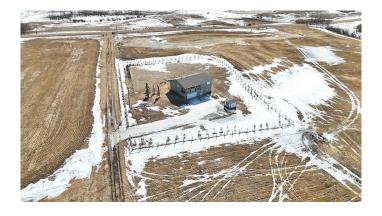

#### \$499,000

3 Bedroom, 3.00 Bathroom, 1,335 sqft Residential on 9.17 Acres

NONE, Rural Stettler No. 6, County of, Alberta

Escape to the rolling hills and open skies of the prairies with this scenic 9 + acre opportunity. Just a mile off pavement, this walkout bungalow offers the perfect blend of country charm and modern home conveniences. The main floor features an open-concept design, where the living, dining, and kitchen areas come together around a cozy wood-burning stove, creating the perfect gathering space and ambient setting. The primary suite features a private 3-piece ensuite, while a second bedroom and bath with a soaker tub provide comfort and relaxation. Off the dining area, a covered and screened-in deck lets you take in the peaceful views, rain or shine. Downstairs, the walkout lower level offers even more space to enjoy, with a rec room, wet bar, third bedroom, and a convenient 2-piece bathâ€"ideal for guests or entertaining. The oversized double attached garage provides parking and extra storage with extended concrete drive to the laneway. Just off the homesite there is a second garage/workshop ready for equipment or hobbies. With a large concrete driveway, partial fencing, and newly planted trees for a future windbreak, this property is ready to be shaped into your dream country escape. Bring along your horses, chickens, and your visionâ€"there's room to grow! Located just 30 minutes from Stettler and quick drive into Big Valley, this is your chance to slow

down, spread out, and enjoy the beauty of rural living.