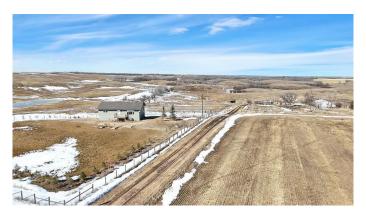

#### \$499,000

3 Bedroom, 3.00 Bathroom, 1,335 sqft Residential on 9.17 Acres

NONE, Rural Stettler No. 6, County of, Alberta

Escape to the rolling hills and open skies of the prairies with this scenic 9 + acre opportunity. Just a mile off pavement, this walkout bungalow offers the perfect blend of country charm and modern home conveniences. The main floor features an open-concept design, where the living, dining, and kitchen areas come together around a cozy wood-burning stove, creating the perfect gathering space and ambient setting. The primary suite features a private 3-piece ensuite, while a second bedroom and bath with a soaker tub provide comfort and relaxation. Off the dining area, a covered and screened-in deck lets you take in the peaceful views, rain or shine. Downstairs, the walkout lower level offers even more space to enjoy, with a rec room, wet bar, third bedroom, and a convenient 2-piece bathâ€"ideal for guests or entertaining. The oversized double attached garage provides parking and extra storage with extended concrete drive to the laneway. Just off the homesite there is a second garage/workshop ready for equipment or hobbies. With a large concrete driveway, partial fencing, and newly planted trees for a future windbreak, this property is ready to be shaped into your dream country escape. Bring along your horses, chickens, and your visionâ€"there's room to grow! Located just 30 minutes from Stettler and quick drive into Big Valley, this is your chance to slow

down, spread out, and enjoy the beauty of rural living.