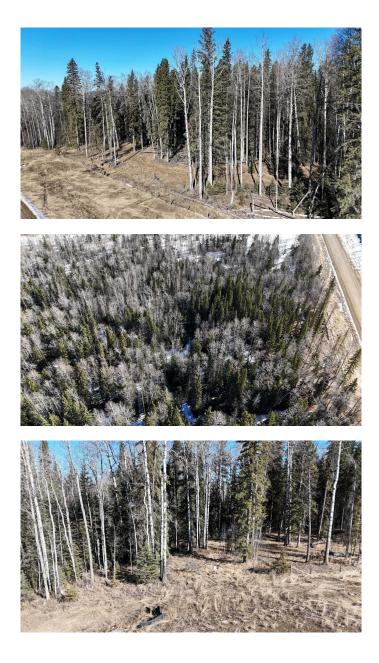

### \$86,500

0 Bedroom, 0.00 Bathroom, Land on 4.66 Acres

NONE, Rural Yellowhead County, Alberta

Beautiful treed 4.66 acres located on a quiet road North East of Shining Bank Lake. This property would be an ideal place to build your dream home or a cabin to get away from the hustle and bustle of city life. Located 43 km to White court, 62 km to Edson and 28 km to Peers.