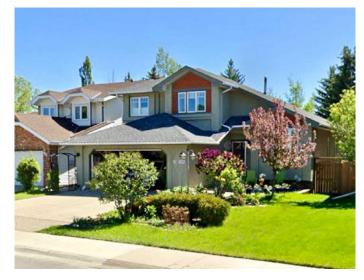

# \$768,000 - 188 Woodford Drive Sw, Calgary

MLS® #A2204880

## \$768,000

4 Bedroom, 4.00 Bathroom, 2,092 sqft Residential on 0.12 Acres

Woodbine, Calgary, Alberta

OPEN HOUSE SAT + SUNDAY 2 TO 4PM MARCH 29/30. SPECTACULAR - 2 Storey over 2,800+ sq. ft. of renovated development. 4 Bedrooms and 4 bathrooms, Newer windows throughout, 3 large windows in the living room, Vaulted ceilings and electric blinds. Kitchen faces east with loads of morning sun, enjoy from the breakfast nook. Newer white kitchen, Quartz Island and counter tops, Stainless appliances, Fridge, Flat top stove & Bosch dishwasher. Pantry pull outs, Compost & Garbage built ins, soft close maple lined drawers, Flat ceilings w/Pot lights. Patio door to newer deck with Cedar stained and black metal railings, Gas BBQ. hookup. Sellers loved their yard, WOW! along the back is an(Elm, Aspen and Lilac, Cedar on side, Apple and Cherry Tree, Mountain Ash, Apple and Honey suckle. Front yard Snowball bush, 2nd flowering bush, Lilac, Cedars + Peonies, Cherry, Red and Yellow roses.) Bright, East-facing Family room w/Travertine stone surround gas fireplace, fan controlled by electric switch. Laundry room on main w/washer and dryer. 2pc powder room w/pedestal sink and Toto toilet. Main floor hallway, powder room and laundry are slate-look porcelain tile. Oak hardwood in Living room, Dining room, Kitchen, Family room and Den. Upper level neutral carpet, 4pc bath w/granite countertop, 2nd and 3rd bedrooms are good size. Large Primary bedroom w/stunning ensuite- Glass walk in shower, heated tile flooring, 6 ft. soaker tub,

Type Residential Sub-Type Detached

Style 2 Storey Split

Status Active

# **Community Information**

Address 188 Woodford Drive Sw

Subdivision Woodbine
City Calgary
County Calgary
Province Alberta
Postal Code T2W 4C3