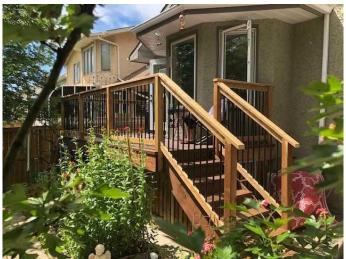

## \$768,000

4 Bedroom, 4.00 Bathroom, 2,092 sqft Residential on 0.12 Acres

Woodbine, Calgary, Alberta

OPEN HOUSE SAT + SUNDAY 2 TO 4PM MARCH 29/30. SPECTACULAR - 2 Storey over 2,800+ sq. ft. of renovated development. 4 Bedrooms and 4 bathrooms, Newer windows throughout, 3 large windows in the living room, Vaulted ceilings and electric blinds. Kitchen faces east with loads of morning sun, enjoy from the breakfast nook. Newer white kitchen, Quartz Island and counter tops, Stainless appliances, Fridge, Flat top stove & Bosch dishwasher. Pantry pull outs, Compost & Garbage built ins, soft close maple lined drawers, Flat ceilings w/Pot lights. Patio door to newer deck with Cedar stained and black metal railings, Gas BBQ. hookup. Sellers loved their yard, WOW! along the back is an(Elm, Aspen and Lilac, Cedar on side, Apple and Cherry Tree, Mountain Ash, Apple and Honey suckle. Front yard Snowball bush, 2nd flowering bush, Lilac, Cedars + Peonies, Cherry, Red and Yellow roses.) Bright, East-facing Family room w/Travertine stone surround gas fireplace, fan controlled by electric switch. Laundry room on main w/washer and dryer. 2pc powder room w/pedestal sink and Toto toilet. Main floor hallway, powder room and laundry are slate-look porcelain tile. Oak hardwood in Living room, Dining room, Kitchen, Family room and Den. Upper level neutral carpet, 4pc bath w/granite countertop, 2nd and 3rd bedrooms are good size. Large Primary bedroom w/stunning ensuite- Glass walk in shower, heated tile flooring, 6 ft. soaker tub,

#### **Exterior**

Exterior Features Garden, Private Yard

Lot Description Front Yard, Landscaped, Rectangular Lot, Treed, Gazebo

Roof Asphalt Shingle

Construction Stucco

Foundation Poured Concrete