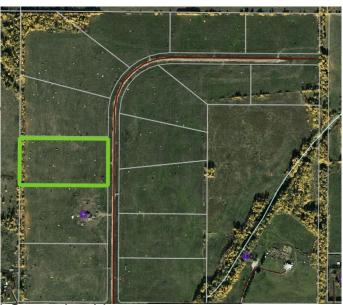

#### \$109,900

0 Bedroom, 0.00 Bathroom, Land on 7.44 Acres

NONE, Rural Woodlands County, Alberta

Lovely location just off the pavement east of Whitecourt. These lots range from 5 acres to 10.9 acres. Use your own developer to build your dream home. Lots have very good views, excellent roads, gas and power to the property lines, and good water in the area. GST included in the list price

### **Community Information**

Address Block 2 Lot 3 Eastwood Ridg

Subdivision NONE

City Rural Woodlands County

County Woodlands County

Province Alberta
Postal Code T7S 2A2

**Amenities** 

Utilities Electricity at Lot Line, Natural Gas at Lot Line