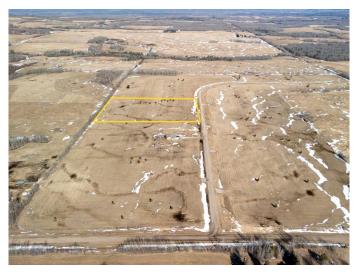

#### \$109,900

0 Bedroom, 0.00 Bathroom, Land on 7.44 Acres

NONE, Rural Woodlands County, Alberta

Lovely location just off the pavement east of Whitecourt. These lots range from 5 acres to 10.9 acres. Use your own developer to build your dream home. Lots have very good views, excellent roads, gas and power to the property lines, and good water in the area. GST included in the list price

MLS® # A2204829

Price \$109,900 Bathrooms 0.00

Acres 7.44

Type Land

Sub-Type Residential Land

Status Active