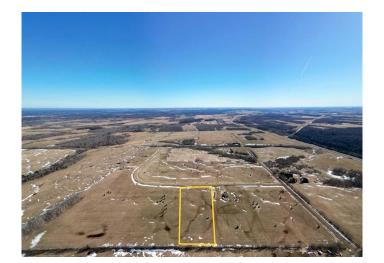

#### \$109,900

0 Bedroom, 0.00 Bathroom, Land on 7.44 Acres

NONE, Rural Woodlands County, Alberta

Lovely location just off the pavement east of Whitecourt. These lots range from 5 acres to 10.9 acres. Use your own developer to build your dream home. Lots have very good views, excellent roads, gas and power to the property lines, and good water in the area. GST included in the list price

MLS® # A2204829

Price \$109,900 Bathrooms 0.00

Acres 7.44

Type Land

Sub-Type Residential Land

Status Active