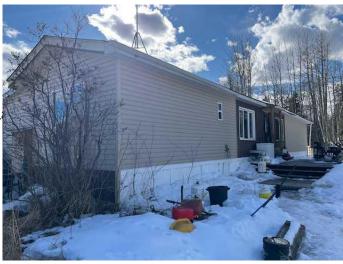

#### \$224,900

3 Bedroom, 2.00 Bathroom, 1,688 sqft Residential on 4.99 Acres

NONE, Rural Woodlands County, Alberta

Tranquil Country Retreat - 4.99 Acres Near Whitecourt

Nestled just minutes from Whitecourt, this peaceful sanctuary in the sought-after Pine Meadows Subdivision offers a perfect blend of comfort, privacy, and natural beauty. Set on 4.99 beautifully landscaped acres, this property features a charming 1982 mobile home with a spacious addition, offering ample living space for your family.

The home includes 3 cozy bedrooms and 2 well-appointed bathrooms, making it ideal for everyday living. A wood-burning stove creates a warm, inviting atmosphere, perfect for relaxing on cooler evenings. For those who love the outdoors, a garden spot awaits, while a spring-fed pond adds to the serene, private ambiance of the property.