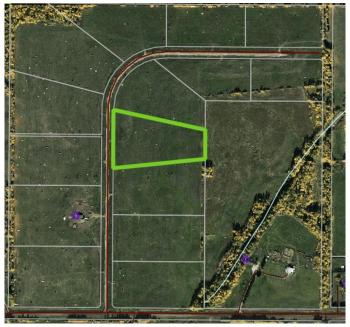

# \$109,900 - Block 1 Lot 5 Eastwood Ridge Estates, Rural Woodlands County

MLS® #A2204805

### \$109,900

0 Bedroom, 0.00 Bathroom, Land on 6.65 Acres

NONE, Rural Woodlands County, Alberta

Lovely location just off the pavement east of Whitecourt. These lots range from 5 acres to 10.9 acres. Use your own developer to build your dream home. Lots have very good views, excellent roads, gas and power to the property lines, and good water in the area. GST included in the list price

## **Community Information**

Address Block 1 Lot 5 Eastwood Ridge Estates

Subdivision NONE

City Rural Woodlands County

County Woodlands County

Province Alberta
Postal Code T7S 2A2