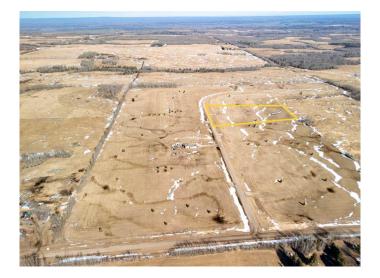

# \$109,900 - Block 1 Lot 5 Eastwood Ridge Estates, Rural Woodlands County

MLS® #A2204805

### \$109,900

0 Bedroom, 0.00 Bathroom, Land on 6.65 Acres

NONE, Rural Woodlands County, Alberta

Lovely location just off the pavement east of Whitecourt. These lots range from 5 acres to 10.9 acres. Use your own developer to build your dream home. Lots have very good views, excellent roads, gas and power to the property lines, and good water in the area. GST included in the list price

## **Community Information**

Address Block 1 Lot 5 Eastwood Ridge Estates

Subdivision NONE

City Rural Woodlands County

County Woodlands County

Province Alberta
Postal Code T7S 2A2