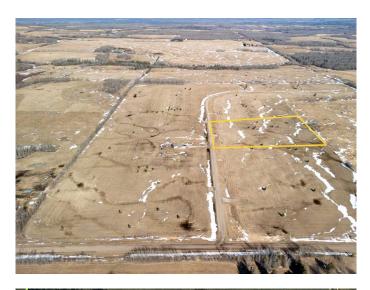

### \$109,900

0 Bedroom, 0.00 Bathroom, Land on 7.81 Acres

NONE, Rural Woodlands County, Alberta

Lovely location just off the pavement east of Whitecourt. These lots range from 5 acres to 10.9 acres. Use your own developer to build your dream home. Lots have very good views, excellent roads, gas and power to the property lines, and good water in the area. GST included in the list price