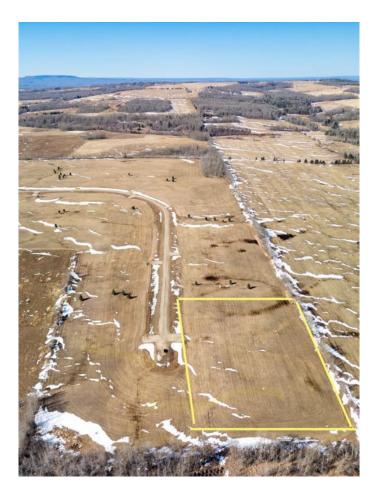

### \$74,900

0 Bedroom, 0.00 Bathroom, Land on 5.39 Acres

NONE, Rural Woodlands County, Alberta

Lovely location just off the pavement east of Whitecourt. These lots range from 5 acres to 10.9 acres. Use your own developer to build your dream home. Lots have very good views, excellent roads, gas and power to the property lines, and good water in the area. GST included in the list price.