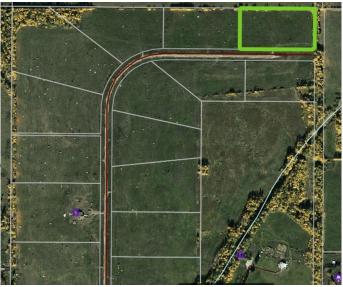

### \$74,900

0 Bedroom, 0.00 Bathroom, Land on 5.39 Acres

NONE, Rural Woodlands County, Alberta

Lovely location just off the pavement east of Whitecourt. These lots range from 5 acres to 10.9 acres. Use your own developer to build your dream home. Lots have very good views, excellent roads, gas and power to the property lines, and good water in the area. GST included in the list price.