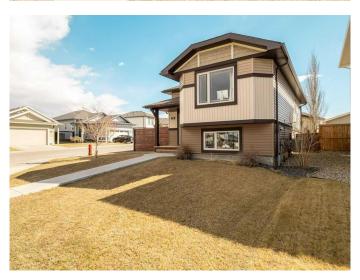

## \$459,900

4 Bedroom, 3.00 Bathroom, 944 sqft Residential on 0.10 Acres

Garry Station, Lethbridge, Alberta

Discover the perfect blend of comfort and style in this stunning bi-level home, featuring 4 spacious bedrooms and 3 full bathrooms. Designed for both relaxation and entertaining, this home boasts a beautiful deck overlooking a private backyardâ€"ideal for summer gatherings. The primary bedroom offers the luxury of an ensuite and a double closet for added convenience. The bright and airy basement is filled with natural light, creating a warm and inviting space. Plus, the heated double detached garage ensures year-round comfort and storage. Also worth noticing that the flooring in the upstairs bedrooms and basement was upgraded in 2022 to a thick high quality laminate. This home is a must-seeâ€"add it to your list of favorites today!

#### **Essential Information**

MLS® # A2204763 Price \$459,900

Bedrooms 4

Bathrooms 3.00

Full Baths 3

Square Footage 944

Acres 0.10

Year Built 2013

Type Residential

Sub-Type Detached
Style Bi-Level
Status Active

## **Community Information**

Address 102 Lasalle Terrace W

Subdivision Garry Station

City Lethbridge County Lethbridge

Province Alberta
Postal Code T1J 5H1