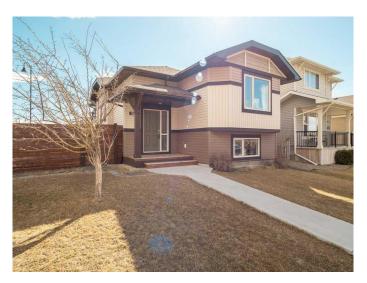

## \$459,900

4 Bedroom, 3.00 Bathroom, 944 sqft Residential on 0.10 Acres

Garry Station, Lethbridge, Alberta

Discover the perfect blend of comfort and style in this stunning bi-level home, featuring 4 spacious bedrooms and 3 full bathrooms. Designed for both relaxation and entertaining, this home boasts a beautiful deck overlooking a private backyardâ€"ideal for summer gatherings. The primary bedroom offers the luxury of an ensuite and a double closet for added convenience. The bright and airy basement is filled with natural light, creating a warm and inviting space. Plus, the heated double detached garage ensures year-round comfort and storage. Also worth noticing that the flooring in the upstairs bedrooms and basement was upgraded in 2022 to a thick high quality laminate. This home is a must-seeâ€"add it to your list of favorites today!

#### **Essential Information**

MLS® # A2204763 Price \$459,900

Bedrooms 4

Bathrooms 3.00

Full Baths 3

Square Footage 944

Acres 0.10

Year Built 2013

Type Residential

Sub-Type Detached
Style Bi-Level
Status Active

## **Community Information**

Address 102 Lasalle Terrace W

Subdivision Garry Station

City Lethbridge County Lethbridge

Province Alberta
Postal Code T1J 5H1