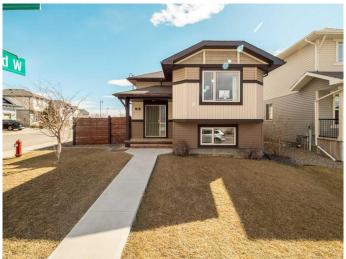

## \$459,900

4 Bedroom, 3.00 Bathroom, 944 sqft Residential on 0.10 Acres

Garry Station, Lethbridge, Alberta

Discover the perfect blend of comfort and style in this stunning bi-level home, featuring 4 spacious bedrooms and 3 full bathrooms. Designed for both relaxation and entertaining, this home boasts a beautiful deck overlooking a private backyardâ€"ideal for summer gatherings. The primary bedroom offers the luxury of an ensuite and a double closet for added convenience. The bright and airy basement is filled with natural light, creating a warm and inviting space. Plus, the heated double detached garage ensures year-round comfort and storage. Also worth noticing that the flooring in the upstairs bedrooms and basement was upgraded in 2022 to a thick high quality laminate. This home is a must-seeâ€"add it to your list of favorites today!

#### **Essential Information**

MLS® # A2204763 Price \$459,900

Bedrooms 4

Bathrooms 3.00

Full Baths 3

Square Footage 944

Acres 0.10

Year Built 2013

Type Residential

Sub-Type Detached
Style Bi-Level
Status Active

## **Community Information**

Address 102 Lasalle Terrace W

Subdivision Garry Station

City Lethbridge County Lethbridge

Province Alberta
Postal Code T1J 5H1