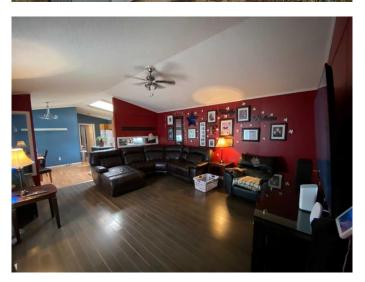

## \$130,000

3 Bedroom, 2.00 Bathroom, 1,225 sqft Mobile on 0.00 Acres

Sunnylea, Brooks, Alberta

Charming 3-Bedroom Manufactured Home with Spacious Yard!

Discover this well-maintained 1996 manufactured home offering 1,225 sq. ft. of comfortable living space. Featuring 3 bedrooms and 2 full bathrooms, this home is perfect for families, first-time buyers, or those looking to downsize.

Step inside to find a bright and inviting living area that flows seamlessly into the kitchen with ample cabinetry, providing plenty of storage for all your cooking essentials. The primary bedroom boasts an FIVE PIECE ensuite bathroom, while the additional two bedrooms are generously sized and share a second full bath. Outside, enjoy the large yard, perfect for gardening, entertaining, or relaxing in the fresh air. The shingles were replaced just two years ago, offering peace of mind for years to come. Located in a welcoming community with easy access to amenities, this home is a must-see! Don't miss your chanceâ€"Private showings are just a phone call away!

#### Interior

Interior Features Ceiling Fan(s), Closet Organizers, High Ceilings, Jetted Tub, No

Smoking Home, Vinyl Windows

Appliances Electric Range, Microwave Hood Fan, Refrigerator, Washer/Dryer

Heating Central, Forced Air, Natural Gas