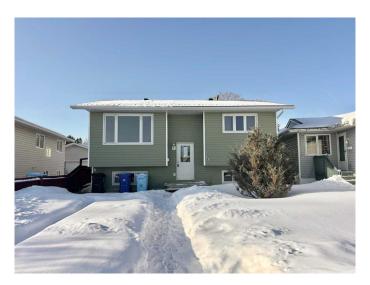

# \$295,000 - 158 Erindale Road, Fort McMurray

MLS® #A2204754

# \$295,000

4 Bedroom, 2.00 Bathroom, 967 sqft Residential on 0.11 Acres

Thickwood, Fort McMurray, Alberta

Welcome to 158 Erindale Road - an affordable bi-level home in the desirable neighbourhood of Thickwood. This home features 4 bedrooms, 2 bathrooms, and a massive fully fenced backyard on a 4000+ sqft lot! Located near Centerfire Place, Elementary + High Schools, parks, shopping, city/site bus routes + more! Don't miss out on this opportunity to own a single family home at an affordable price - call today to schedule your personal tour!

Built in 1979

#### **Exterior**

Exterior Features Other, Private Yard

Lot Description Back Yard, See Remarks

Roof Asphalt Shingle

Construction Concrete, Vinyl Siding

Foundation Poured Concrete