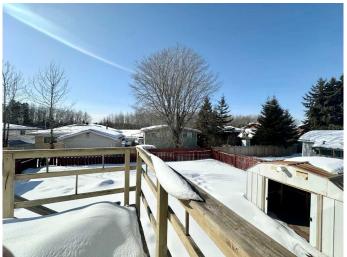

# \$295,000

4 Bedroom, 2.00 Bathroom, 967 sqft Residential on 0.11 Acres

Thickwood, Fort McMurray, Alberta

Welcome to 158 Erindale Road - an affordable bi-level home in the desirable neighbourhood of Thickwood. This home features 4 bedrooms, 2 bathrooms, and a massive fully fenced backyard on a 4000+ sqft lot! Located near Centerfire Place, Elementary + High Schools, parks, shopping, city/site bus routes + more! Don't miss out on this opportunity to own a single family home at an affordable price - call today to schedule your personal tour!

#### **Exterior**

Exterior Features Other, Private Yard

Lot Description Back Yard, See Remarks

Roof Asphalt Shingle

Construction Concrete, Vinyl Siding

Foundation Poured Concrete