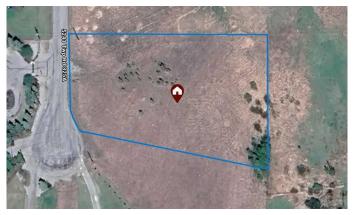

### \$129,900

0 Bedroom, 0.00 Bathroom, Land on 1.21 Acres

NONE, Rural Mountain View County, Alberta

Spring into Acreage Livingâ€"Build Your Dream Home on 1.21 Acres in Osadchuk Heights, Outside Sundre! As the snow melts & the wildflowers begin to bloom, there's no better time to envision your future than with this 1.21-acre bare lot in the sought-after Osadchuk Heights, just minutes from Sundreâ€"all on pavement. This parcel offers the perfect blend of open space & privacy, with a few mature trees dotting the landscapeâ€"just enough to frame your dream home while still giving you limitless flexibility. Whether you're dreaming of a charming farmhouse, a sleek modern retreat, or a cozy country bungalow, this is your canvas. There's plenty of space for a sprawling home, an oversized garage or workshop, & even a circular driveway designed just the way you like it. Your imagination truly is your only limit. With gas & electricity already at the lot line, your build is ready to begin when you are. And when it's time to enjoy life beyond your acreage, you'II love being so close to the vibrant & welcoming town of Sundre. From family fun at the Aquaplex, skating & curling rinks, skate park, & outdoor recreation spaces, to everyday conveniences like grocery stores, clothing shops, home improvement centers, & a wide array of restaurants & cafA©s, Sundre has it all. Families will also appreciate access to schools from Kindergarten to Grade 12 & the community's public library. And for

# **Community Information**

Address 311, 5241 Township Road 325a

Subdivision NONE

City Rural Mountain View County

County Mountain View County

Province Alberta
Postal Code T0M 1X0