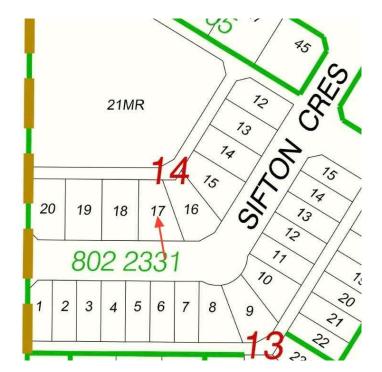

# \$5,500 - 8 Sifton Crescent, Lougheed

MLS® #A2204503

# **Community Information**

Address 8 Sifton Crescent

Subdivision Lougheed City Lougheed

County Flagstaff County

Province Alberta
Postal Code T0B 2V0