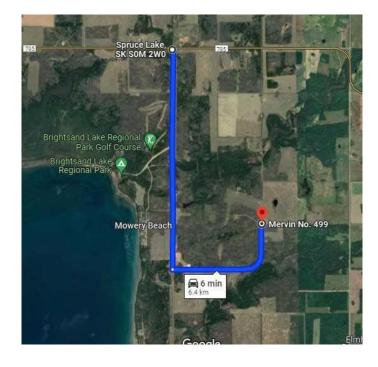

### \$230,000

0 Bedroom, 0.00 Bathroom, Land on 42.11 Acres

NONE, Rural, Saskatchewan

This private 42.11 acre property is ready for you to build your cabin or dream home. Situated within minutes of the Brightsand Lake Regional Park where you can enjoy swimming, boating, ice cream from the concession stand, golfing, hiking and more. This really is a private property that is mostly bush. Ample power and water well on site. You will enjoy the large cook shack with central wood stove with friends and family. If you are looking for a private place to hang out while making make plans for a cabin or home this might be the place. Are you a hunter? You can use this as your hunting camp and getaway point for hunting trips. Add to the existing quad trails for more family fun. If you want the seclusion of mature trees, the quiet of country and recreation at your doorstep, this property might be the one for you! Call to view.