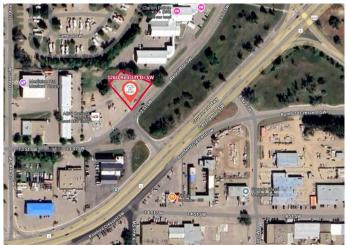

#### \$399,900

0 Bedroom, 0.00 Bathroom, Land on 0.86 Acres

SW Hill, Medicine Hat, Alberta

This 0.86-acre parcel offers exceptional visibility and endless potential in a high-traffic location just off Highway #3. Ideally situated along one of the main routes to Echo Dale, Golden Sheaf, and Forty Mile parks, this property is perfectly positioned to capture attention. Surrounded by well established motels and restaurants, this is well suited for a wide range of commercial venturesâ€"from retail and food services to recreational or service-based businesses. Don't miss this chance to secure a prime piece of commercial real estate in a great location.

#### **Community Information**

| Address     | 1280 Redcliff Drive Sw |
|-------------|------------------------|
| Subdivision | SW Hill                |
| City        | Medicine Hat           |
| County      | Medicine Hat           |
| Province    | Alberta                |
| Postal Code | T1A 5E5                |