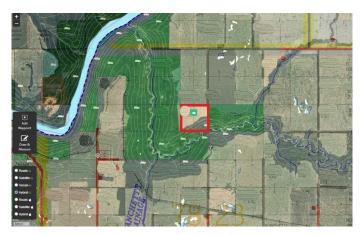

The land features 120 acres of fertile, arable farmland, ideal for farming or grazing, while the remaining area consists of a picturesque coulee leading down to a creek that connects to the Big Smokey River. This natural landscape creates the perfect habitat for abundant wildlife, making it an ideal location for hunting, wildlife observation, and outdoor adventures.

#### Amenities

| Utilities  | None                      |
|------------|---------------------------|
| Waterfront | River Access, See Remarks |

## Exterior

Lot Description Backs on to Park/Green Space, Creek/River/Stream/Pond, Many Trees