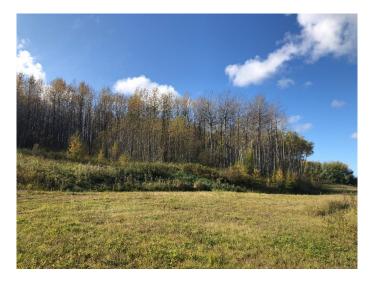

### \$69,000

0 Bedroom, 0.00 Bathroom, Land on 3.03 Acres

NONE, Plamondon, Alberta

Here is a hidden gem, a great spot to park your RV and maybe built a home later (3.03 Acres). There are two lots for sale in this area which as of date is undeveloped. There are four lots here on a no exit road. So lots of privacy and nothing but unobstructed views of a valley with great sun sets. These lots have a gentle slope, but at the base of the lot there is plenty of room to put a few RV's and use it recreationally for now. Seller is motivated and price is obviously negotiable. Gas at the property line, power is close, just across the road.