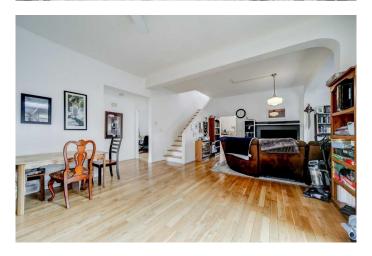

## \$450,000

6 Bedroom, 3.00 Bathroom, 2,160 sqft Residential on 0.09 Acres

London Road, Lethbridge, Alberta

Legally Suited & Full of Character!

Charming home offers endless
possibilitiesâ€"live in one unit and rent the
other, rent both for great cash flow, or enjoy
the entire space as a spacious 6-bedroom
home. With tall ceilings, beautiful hardwood
floors, and unique character throughout, this
property is anything but cookie-cutter. Whether
you're an investor or a homeowner looking for
flexibility, this one checks all the boxes.

#### Interior

Interior Features High Ceilings

Appliances None

Heating Baseboard, Forced Air, Natural Gas, Electric

Cooling None
Has Basement Yes

Basement Full, Suite